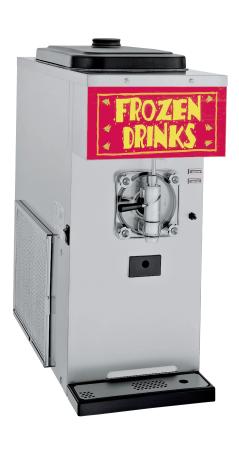

### Frozen Beverage Freezer - Single Flavour, Gravity

#### Features:

Vary your menu by offering American style thick shakes, fruit smoothies, frozen cocktails & 'mocktails', iced coffee's & frappaccinos, slush and dairy-free vegan beverages. All served at the perfect level of thickness. Optimised refrigeration system offers efficient operation in an extremely quiet, compact, self-contained freezer.

- +Freezing Cylinder One, 6.6 litre
- Hourly Production\*\* Thick Shake 54.54 litres
   Fruit Slush 37.9 litres
   Frozen Cocktail 27.2 litres (approximately)
- Mix Hopper One, 18.9 litre. Refrigerated to maintain mix below 5°C. Approved for dairy and non-dairy products.
- •Indicator Lights Add Mix light alerts the operator to add mix. When the Mix Out light flashes, the unit automatically shuts down to prevent damage.
- Automatic Consistency Control A specially designed viscosity control automatically maintains superior product quality. An adjustable control allows the operator to serve a wide variety of frozen beverages at the desired thickness.
- •**Standby** During long no-use periods, the standby feature maintains safe product temperatures in the mix hopper and freezing cylinder.
- Freezer Door Clear, plastic door merchandises product in the making. Dispensing is quick and easy with a simple movement of the draw handle.
- Illuminated Display Self-merchandising Illuminated display backlights the appropriate static cling and down-lights the dispensing door. Five static clings are included: Frozen Cappuccino, Frozen Drinks, Margaritas, Shakes, and Smoothies.
   Illuminated area is 133.5 mm high by 295.7 mm wide, with 6.3 mm radius corners.
- Air Filter Removable, cleanable and reusable air filter keeps the condenser clean for optimal refrigeration system performance.
- ◆Flavor Burst<sup>™</sup> FB80S Compatible (call for details)