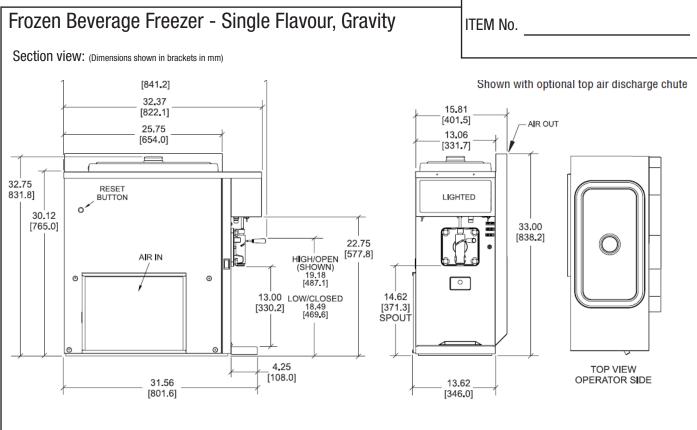

### Frozen Beverage Freezer - Single Flavour, Gravity

## 428

OTE: FIGURES IN PARENTHESES INDICATE MILLIMETERS. / ALL DIMENSIONS PLUS OR MINUS 1/16 inch [1.5mm]. Shown with optional top air discharge chute.

| ן ב                        | TAYLOR 428                                                          | SINGLE PHASE                                         |                                                                                                                                                                                                                                                                                                                                                                                                                                                                                                                                                                                                                                                                |
|----------------------------|---------------------------------------------------------------------|------------------------------------------------------|----------------------------------------------------------------------------------------------------------------------------------------------------------------------------------------------------------------------------------------------------------------------------------------------------------------------------------------------------------------------------------------------------------------------------------------------------------------------------------------------------------------------------------------------------------------------------------------------------------------------------------------------------------------|
|                            | External dimensions (WxDxH) inc. Handle                             | 331 x 842 x 832 mm                                   |                                                                                                                                                                                                                                                                                                                                                                                                                                                                                                                                                                                                                                                                |
|                            | Net weight / crated weight (freezer only)                           | 100.2 Kg / 120.2 Kg                                  |                                                                                                                                                                                                                                                                                                                                                                                                                                                                                                                                                                                                                                                                |
|                            | Wall clearance* (sides/back)                                        | 150 mm / 0 mm                                        |                                                                                                                                                                                                                                                                                                                                                                                                                                                                                                                                                                                                                                                                |
|                            | Frozen beverage freezers are NOT designed for built-in installation |                                                      |                                                                                                                                                                                                                                                                                                                                                                                                                                                                                                                                                                                                                                                                |
| 3                          | Refrigeration system                                                | 3,600 BTU/hr - R449A                                 | Shown with optional top air discharge chute.                                                                                                                                                                                                                                                                                                                                                                                                                                                                                                                                                                                                                   |
| :                          | Beater motor (No./Power)                                            | 1 - 0.5 HP                                           |                                                                                                                                                                                                                                                                                                                                                                                                                                                                                                                                                                                                                                                                |
| 2                          | Noise Level                                                         | ≤ 78 dB (A)                                          |                                                                                                                                                                                                                                                                                                                                                                                                                                                                                                                                                                                                                                                                |
| טווושוט ו ומיטמו, טו מיויץ | Cooling                                                             | Air<br>(water cooled available on request)           |                                                                                                                                                                                                                                                                                                                                                                                                                                                                                                                                                                                                                                                                |
|                            | Approximate hourly production**                                     | Thick Shake - 54.54 ltr                              |                                                                                                                                                                                                                                                                                                                                                                                                                                                                                                                                                                                                                                                                |
|                            |                                                                     | Fruit Slush - 37.9 ltr<br>Frozen Cocktail - 27.2 ltr |                                                                                                                                                                                                                                                                                                                                                                                                                                                                                                                                                                                                                                                                |
| 5                          | Voltage                                                             | 230v / 50Hz / 1Ph                                    |                                                                                                                                                                                                                                                                                                                                                                                                                                                                                                                                                                                                                                                                |
|                            | Total amp draw                                                      | 8.0 amps                                             |                                                                                                                                                                                                                                                                                                                                                                                                                                                                                                                                                                                                                                                                |
| ן הַ                       | Circuit breaker/fuse                                                | 13 amp                                               | *Minimum air clearances MUST be met to assure adequate airflow for optimum performance of air cooled machines. Place the                                                                                                                                                                                                                                                                                                                                                                                                                                                                                                                                       |
|                            | Isolator socket                                                     | 13 amp (1P+N+E)                                      | <ul> <li>back of the unit against a wall to prevent recirculation of warm air. Failure to allow adequate airflow will invalidate any warranty claim.</li> <li>"Hourly production figures are approximate and based on optimum operating conditions. Product type, ambient air temperature and air flow will effect the production capacity.</li> <li>A dedicated power supply which can be completely disconnected is required for safe operation. Taylor equipment is not designed to be 'hard wired' and should never be operated on any form of extension lead.</li> <li>Please consult a qualified electrician for correct installation advice.</li> </ul> |
|                            | UK<br>CA<br>LISTED<br>SA 2650 STA                                   | Data for air cooled units.                           | Taylor UK (a division of HTG Trading Ltd)<br>106 Claydon Business Park, Gt. Blakenham,<br>Ipswich, Suffolk, IP6 ONL, United Kingdom<br>0800 838 896 - sales@taylor-company.co.uk<br>www.taylor-company.co.uk<br>arch and development, these specifications are subject to change without notification - May 2024                                                                                                                                                                                                                                                                                                                                               |