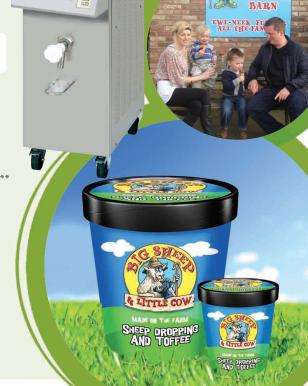

## **Big Sheep Little Cow**

We had owned a Taylor batch freezer for years, and when we were ready to invest in new equipment, Taylor was the natural choice. The new machine is really efficient.

David and Carol Clark (Owner)

| Name:          | Big Sheep Little Cow |
|----------------|----------------------|
| Area:          | North Yorkshire      |
| Business Type: | Childrens Farm       |
| Equipment:     | Taylor 220/CH03      |
| Menu:          | Ewes' Milk           |
|                | Ice Cream            |